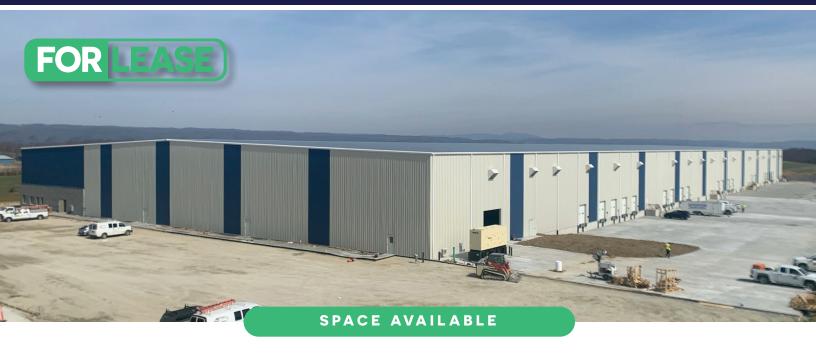

## **BUILDING SPECIFICATIONS:**

Year Built/Renovated 2021

Land Area 23 acres

**Total Building Size (SF)** 251,840 (Expandable by an additional

100,000 SF)

Office Space (SF) 2,500

Column Spacing 39' x 53'

Truck Court 150'

Clear Height 31'

**Trailer Parking** ±45 stalls away from dock walls

**Loading Format** Cross Dock

**Loading** 39 Docks with seals

and 40,000 lb. levelers

1 Drive-in door

**Sprinkler System** ESFR

**Lighting** LED