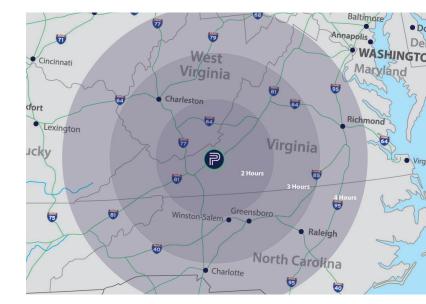

## **LOCATION HIGHLIGHTS:**

- 3.5 miles from Exit 98 of Interstate 81.
- Excellent proximity to primary distribution corridors that service the Southeast US including (I-81, I-77)
- Adjacent to New River Valley Airport (6,201' of Runway)
- 45 mins from Roanoke Blacksburg Regional Airport