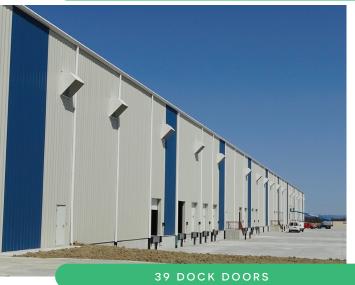

Clear Height 31'

**Trailer Parking** ±45 stalls away from dock walls

**Loading Format** Cross Dock

**Loading** 39 Docks with seals

and 40,000 lb. levelers

1 Drive-in door

**Sprinkler System** ESFR

**Lighting** LED