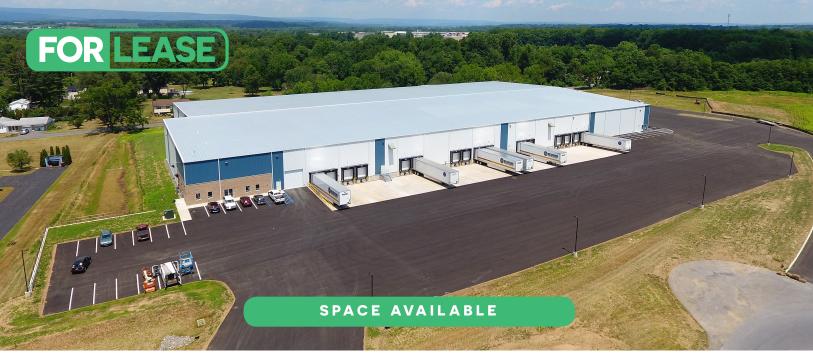

# **BUILDING SPECIFICATIONS:**

Year Built/Renovated 2021

Land Area 15 acres

Total Building Size (SF) 135,000 SF

Office Space (SF) 1,500 SF

**Column Spacing**  $50^{\circ} \times 50^{\circ}$  Typical

Truck Court  $\pm 150^{\circ}$ 

Clear Height 27'

**Trailer Parking**  $\pm 20$  stalls away from dock walls

**Loading** 16 Docks with seals

and 40,000 lb. levelers

2 Drive-in door

Sprinkler System ESFR

**Lighting** LED

Power 3 phase electric (800 amps)